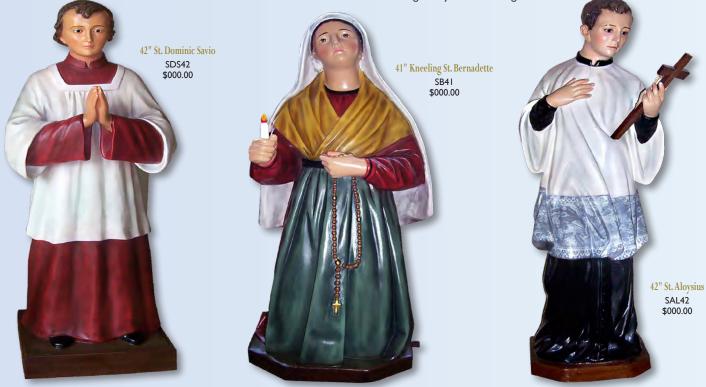

ry detail. All of our statuary can be customized with colors and finishes to provide complete customer satisfaction. We can even provide a degree of alteration to our stock models. One of the hallmarks of Santa Teresita is our ability to provide custom statuary of almost any size. If a customer desires a particular statue with specific dimensions, from a simple photograph, Santa Teresita can create a one-of-a-kind masterpiece.



Our Large Statues, 24" and higher, are made from a quality fiberglass/resin compound. They are lightweight, very durable, and capture all of the nuance of the plaster statues of yesteryear, but without the breakage issues and extreme weight. Our statues are hand-painted in oils with bronze leaf decorative accents. We can even add glass eyes for striking realism.



## Santa Teresita

#### **Creating Beautiful Quality Statuary with Fidelity and Integrity**

For three generations at Santa Teresita, our skilled artisans consistently create beautiful devotional statuary for churches, chapels, schools, hospitals, and private homes. From start to finish, each piece is produced in our studio in Peru, with careful attention to every detail. All of our statuary can be customized with colors and finishes to provide complete customer satisfaction. We can even provide a degree of alteration to our stock models. One of the hallmarks of Santa Teresita is our ability to provide custom statuary of almost any size. If a customer desires a particular statue with specific dimensions, from a simple photograph, Santa Teresita can create a one-of-a-kind masterpiece.