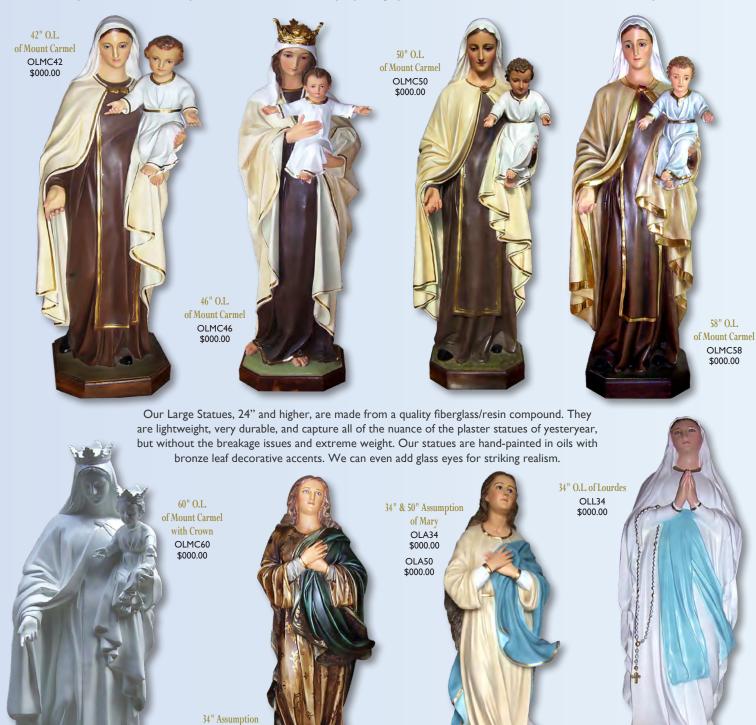

Our Large Statues, 24" and higher, are made from a quality fiberglass/resin compound. They are lightweight, very durable, and capture all of the nuance of the plaster statues of yesteryear, but without the breakage issues and extreme weight. Our statues are hand-painted in oils with bronze leaf decorative accents. We can even add glass eyes for striking realism.