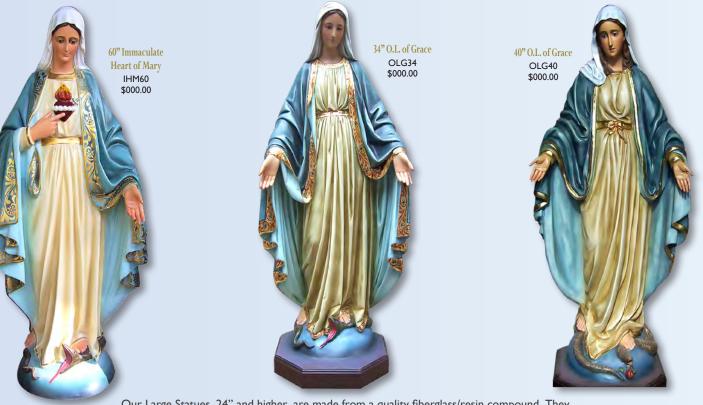

Our Large Statues, 24" and higher, are made from a quality fiberglass/resin compound. They are lightweight, very durable, and capture all of the nuance of the plaster statues of yesteryear, but without the breakage issues and extreme weight. Our statues are hand-painted in oils with bronze leaf decorative accents. We can even add glass eyes for striking realism.

42" O.L. of Grace OLG42 \$000.00

58" O.L. of Grace OLG58 \$000.00