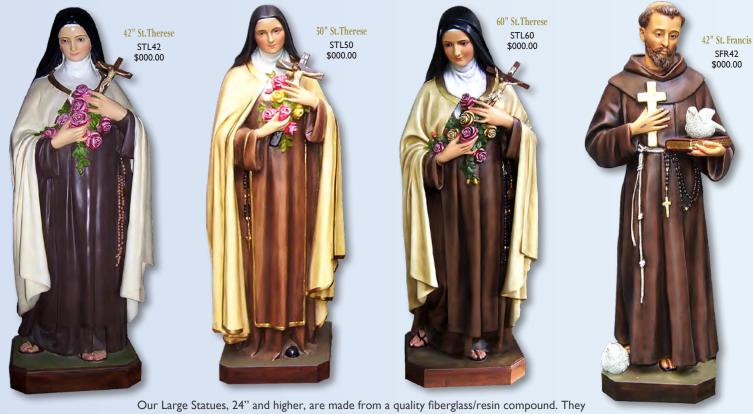

Our Large Statues, 24" and higher, are made from a quality fiberglass/resin compound. They are lightweight, very durable, and capture all of the nuance of the plaster statues of yesteryear, but without the breakage issues and extreme weight. Our statues are hand-painted in oils with bronze leaf decorative accents. We can even add glass eyes for striking realism.