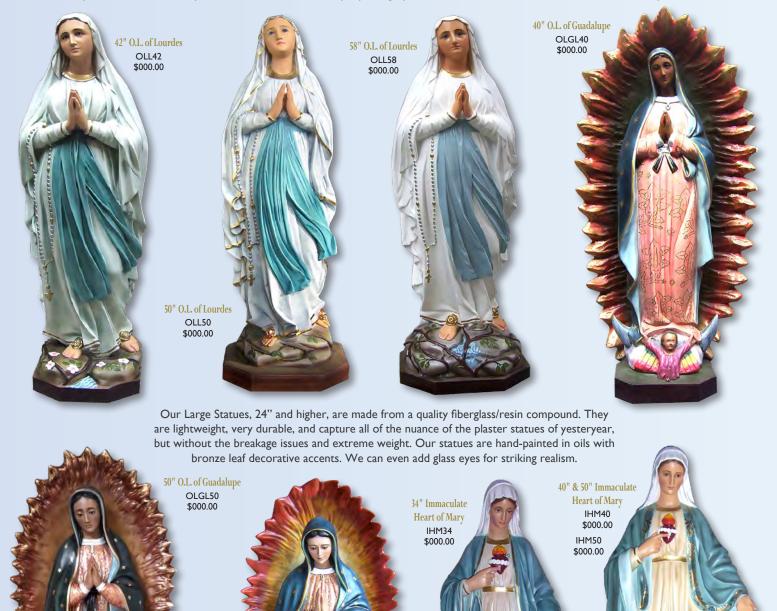

Our Large Statues, 24" and higher, are made from a quality fiberglass/resin compound. They are lightweight, very durable, and capture all of the nuance of the plaster statues of yesteryear, but without the breakage issues and extreme weight. Our statues are hand-painted in oils with bronze leaf decorative accents. We can even add glass eyes for striking realism.