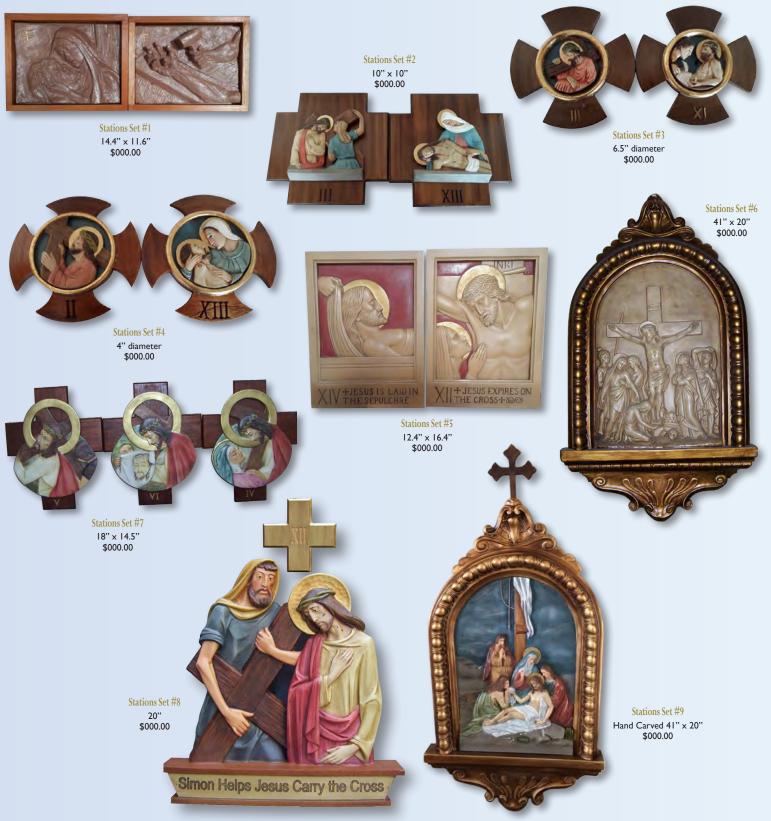

# **Stations of the Cross**

#### **Creating Beautiful Quality Statuary with Fidelity and Integrity**

Santa Teresita has created, and offers many beautiful sets of the Stations of the Cross in a variety of sizes and styles. One in particular is our large, magnificent, hand-carved set! Other sets are made of our durable fiberglass/resin compound and can be completed in any of our finishes, i.e. full color hand painted in oils, white, antique stone, bronze, gold-leaf, etc.

> Whether Stations for a small chapel, or a large Church, Santa Teresita will create and deliver Sacred art of the highest quality to inspire for generations.