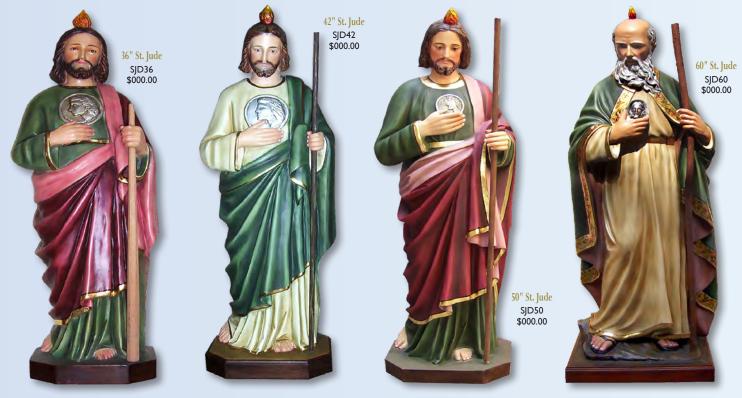

Our Large Statues, 24" and higher, are made from a quality fiberglass/resin compound. They are lightweight, very durable, and capture all of the nuance of the plaster statues of yesteryear, but without the breakage issues and extreme weight. Our statues are hand-painted in oils with bronze leaf decorative accents. We can even add glass eyes for striking realism.