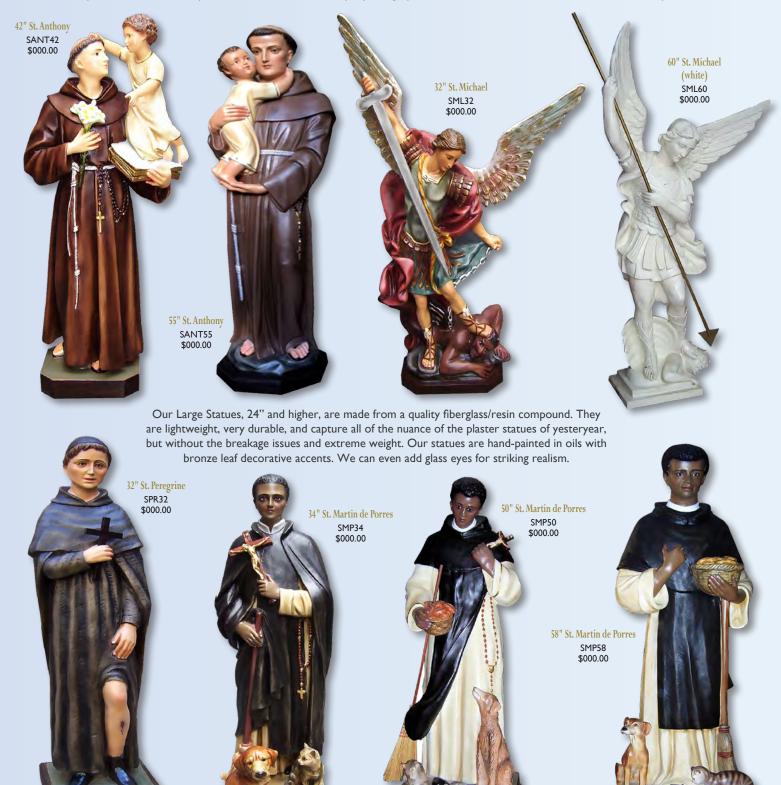

Our Large Statues, 24" and higher, are made from a quality fiberglass/resin compound. They are lightweight, very durable, and capture all of the nuance of the plaster statues of yesteryear, but without the breakage issues and extreme weight. Our statues are hand-painted in oils with bronze leaf decorative accents. We can even add glass eyes for striking realism.