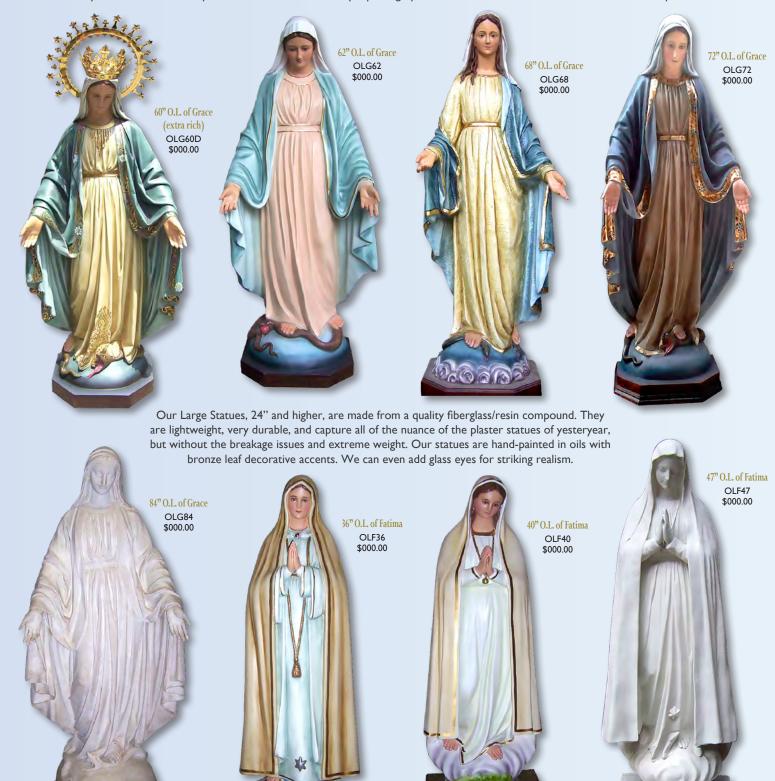

#### **Creating Beautiful Quality Statuary with Fidelity and Integrity**

For three generations at Santa Teresita, our skilled artisans consistently create beautiful devotional statuary for churches, chapels, schools, hospitals, and private homes. From start to finish, each piece is produced in our studio in Peru, with careful attention to every detail. All of our statuary can be customized with colors and finishes to provide complete customer satisfaction. We can even provide a degree of alteration to our stock models. One of the hallmarks of Santa Teresita is our ability to provide custom statuary of almost any size. If a customer desires a particular statue with specific dimensions, from a simple photograph, Santa Teresita can create a one-of-a-kind masterpiece.

Our Large Statues, 24" and higher, are made from a quality fiberglass/resin compound. They are lightweight, very durable, and capture all of the nuance of the plaster statues of yesteryear, but without the breakage issues and extreme weight. Our statues are hand-painted in oils with bronze leaf decorative accents. We can even add glass eyes for striking realism.

42" O.L. of Grace OLG42 \$000.00

58" O.L. of Grace OLG58 \$000.00