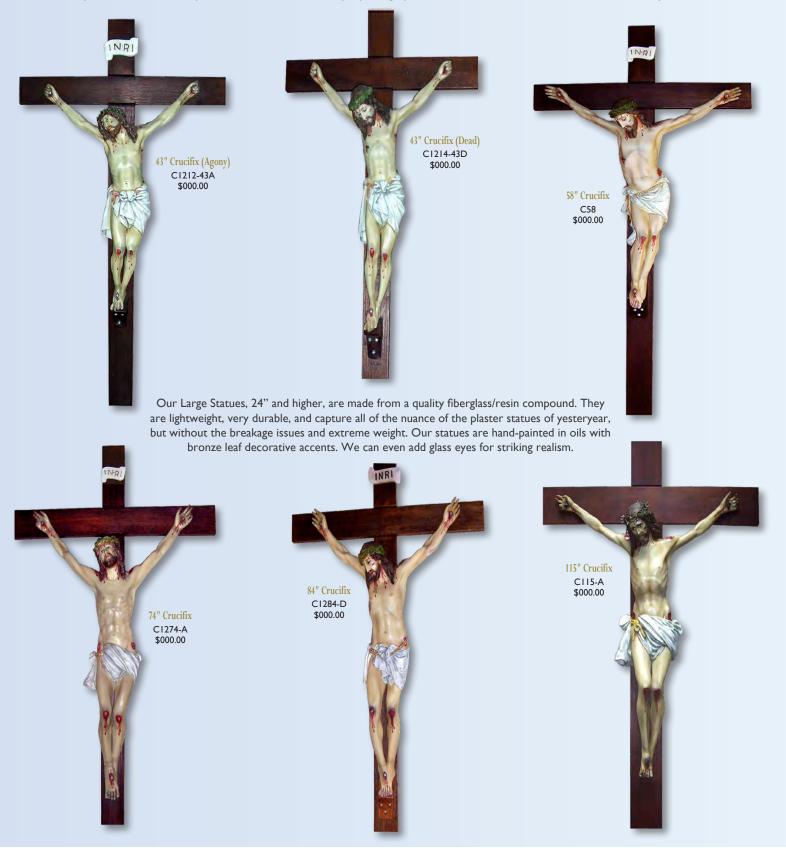

Our Large Statues, 24" and higher, are made from a quality fiberglass/resin compound. They are lightweight, very durable, and capture all of the nuance of the plaster statues of yesteryear, but without the breakage issues and extreme weight. Our statues are hand-painted in oils with bronze leaf decorative accents. We can even add glass eyes for striking realism.