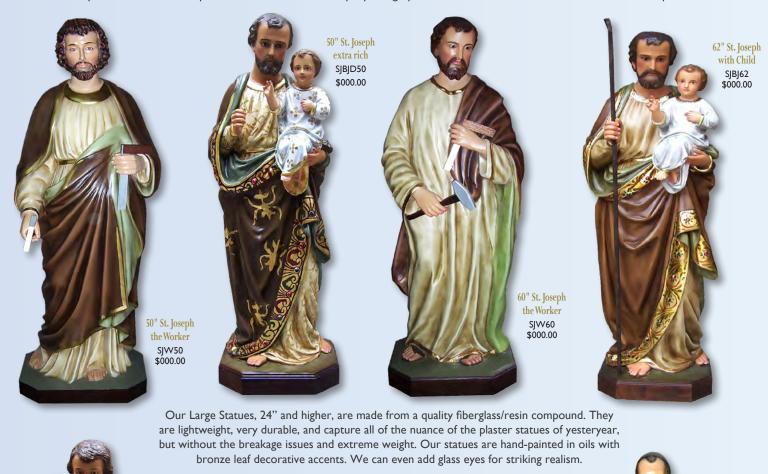

64" St. Joseph with Child SJBJ64 \$000.00 72" St. Joseph SJBJ72 \$000.00 SVP32 \$000.00

32" St.Vincent de Paul

60" St.Vincent de Paul SVP60 \$000.00

Our Large Statues, 24" and higher, are made from a quality fiberglass/resin compound. They are lightweight, very durable, and capture all of the nuance of the plaster statues of yesteryear, but without the breakage issues and extreme weight. Our statues are hand-painted in oils with bronze leaf decorative accents. We can even add glass eyes for striking realism.