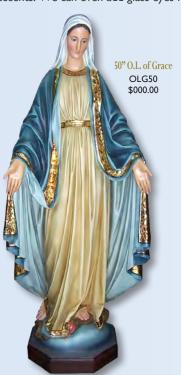

Our Large Statues, 24" and higher, are made from a quality fiberglass/resin compound. They are lightweight, very durable, and capture all of the nuance of the plaster statues of yesteryear, but without the breakage issues and extreme weight. Our statues are hand-painted in oils with bronze leaf decorative accents. We can even add glass eyes for striking realism.

42" O.L. of Grace OLG42 \$000.00

58" O.L. of Grace OLG58 \$000.00