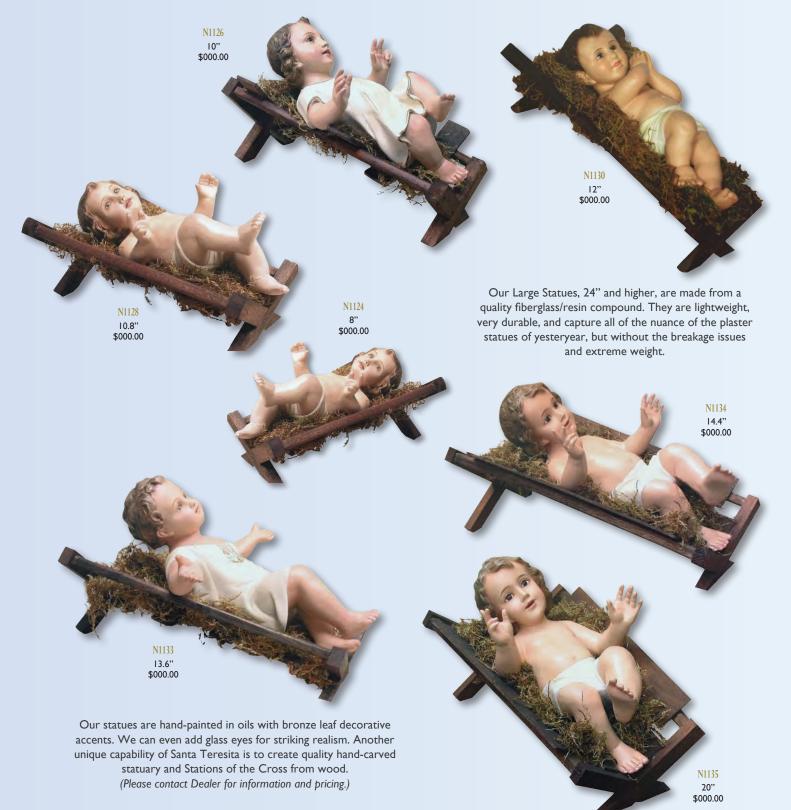

Integrity



# **Stations of the Cross**

# Santa Teresita

#### **Creating Beautiful Quality Statuary with Fidelity and Integrity**

Santa Teresita has created, and offers many beautiful sets of the Stations of the Cross in a variety of sizes and styles. One in particular is our large, magnificent, hand-carved set! Other sets are made of our durable fiberglass/resin compound and can be completed in any of our finishes, i.e. full color hand painted in oils, white, antique stone, bronze, gold-leaf, etc.

> Whether Stations for a small chapel, or a large Church, Santa Teresita will create and deliver Sacred art of the highest quality to inspire for generations.



## **Baby Jesus In Crib**

#### 17

# Santa Teresita

#### **Creating Beautiful Quality Statuary with Fidelity and Integrity**