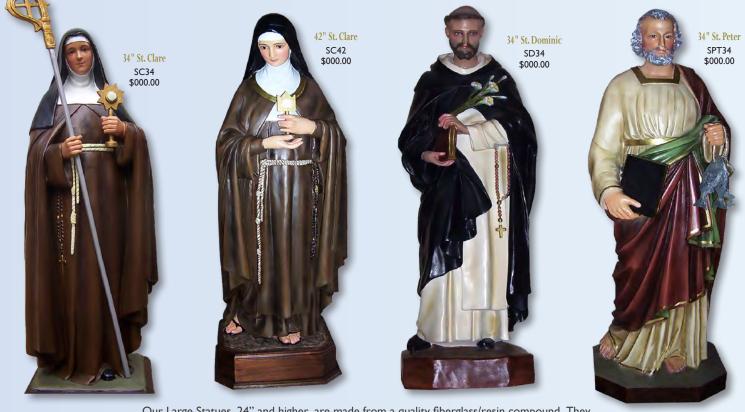

Our Large Statues, 24" and higher, are made from a quality fiberglass/resin compound. They are lightweight, very durable, and capture all of the nuance of the plaster statues of yesteryear, but without the breakage issues and extreme weight. Our statues are hand-painted in oils with bronze leaf decorative accents. We can even add glass eyes for striking realism.