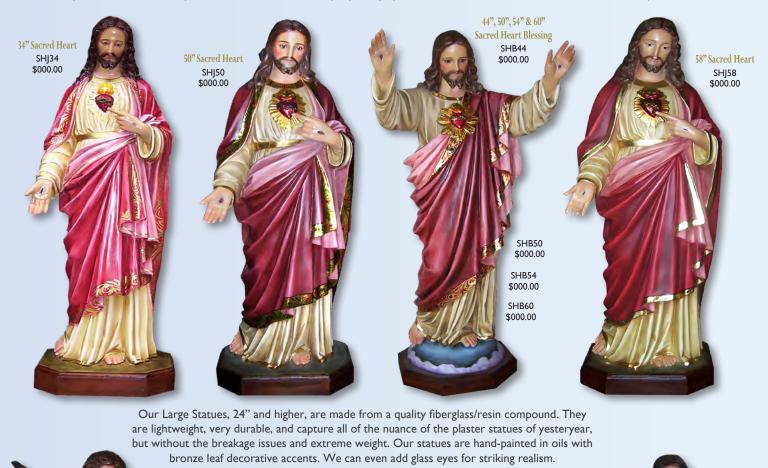

#### Santa Teresita Creating Beautiful Quality Statuary with Fidelity and Integrity

For three generations at Santa Teresita, our skilled artisans consistently create beautiful devotional statuary for churches, chapels, schools, hospitals, and private homes. From start to finish, each piece is produced in our studio in Peru, with careful attention to every detail. All of our statuary can be customized with colors and finishes to provide complete customer satisfaction. We can even provide a degree of alteration to our stock models. One of the hallmarks of Santa Teresita is our ability to provide custom statuary of almost any size. If a customer desires a particular statue with specific dimensions, from a simple photograph, Santa Teresita can create a one-of-a-kind masterpiece.

Our Large Statues, 24" and higher, are made from a quality fiberglass/resin compound. They are lightweight, very durable, and capture all of the nuance of the plaster statues of yesteryear, but without the breakage issues and extreme weight. Our statues are hand-painted in oils with bronze leaf decorative accents. We can even add glass eyes for striking realism.