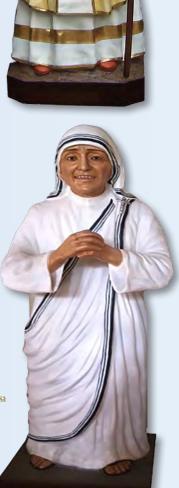

Sy" St. John Paul II SJPII59 \$000.00 Our Large Statues, 24" and higher, are made from a quality fiberglass/resin compound. They are lightweight, very durable, and capture all of the nuance of the plaster statues of yesteryear, but without the breakage issues and extreme weight. Our statues are hand-painted in oils with bronze leaf decorative accents. We can

even add glass eyes for striking realism.

44" **St. Mother Teresa** MT44 \$000.00

> 50" St. Mother Teresa MT50 \$000.00