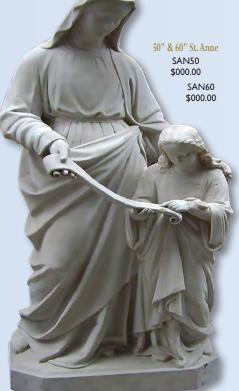

## Santa Teresita

#### **Creating Beautiful Quality Statuary with Fidelity and Integrity**

For three generations at Santa Teresita, our skilled artisans consistently create beautiful devotional statuary for churches, chapels, schools, hospitals, and private homes. From start to finish, each piece is produced in our studio in Peru, with careful attention to every detail. All of our statuary can be customized with colors and finishes to provide complete customer satisfaction. We can even provide a degree of alteration to our stock models. One of the hallmarks of Santa Teresita is our ability to provide custom statuary of almost any size. If a customer desires a particular statue with specific dimensions, from a simple photograph, Santa Teresita can create a one-of-a-kind masterpiece.



Sy" St. John Paul II SJPII59 \$000.00 Our Large Statues, 24" and higher, are made from a quality fiberglass/resin compound. They are lightweight, very durable, and capture all of the nuance of the plaster statues of yesteryear, but without the breakage issues and extreme weight. Our statues are hand-painted in oils with bronze leaf decorative accents. We can

even add glass eyes for striking realism.

44" **St. Mother Teresa** MT44 \$000.00

> 50" St. Mother Teresa MT50 \$000.00



# Santa Teresita

#### **Creating Beautiful Quality Statuary with Fidelity and Integrity**

For three generations at Santa Teresita, our skilled artisans consistently create beautiful devotional statuary for churches, chapels, schools, hospitals, and private homes. From start to finish, each piece is produced