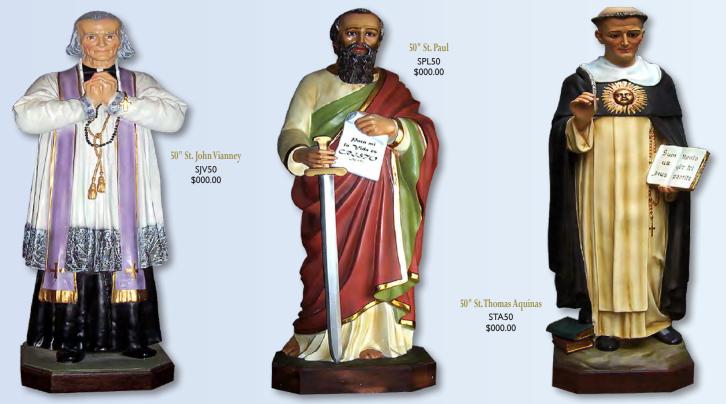

50" St. Peter SPT50 \$000.00

> 36" St. Isidore SIDR36 \$000.00

42" & 48" St. John the Baptist SJB42 \$000.00 SJB48 \$000.00 50" St. Padre Pio PP50 \$000.00