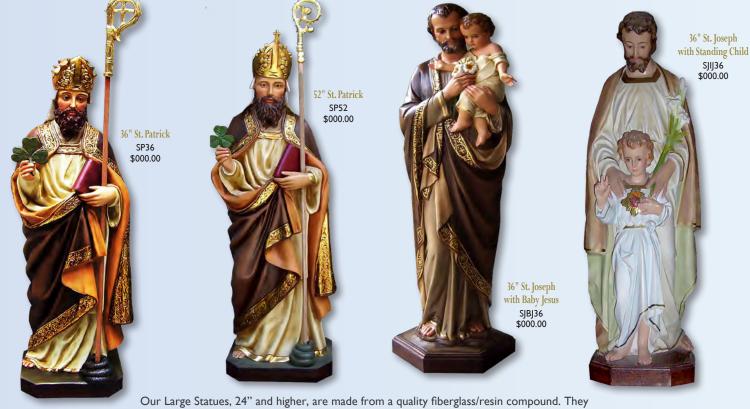

Our Large Statues, 24" and higher, are made from a quality fiberglass/resin compound. They are lightweight, very durable, and capture all of the nuance of the plaster statues of yesteryear, but without the breakage issues and extreme weight. Our statues are hand-painted in oils with bronze leaf decorative accents. We can even add glass eyes for striking realism.

36" St. Joseph the Worker SJV√36 \$000.00

42" St. Joseph with Child SJBJ42 \$000.00

50" St. Joseph with Standing Child SJIF50 \$000.00