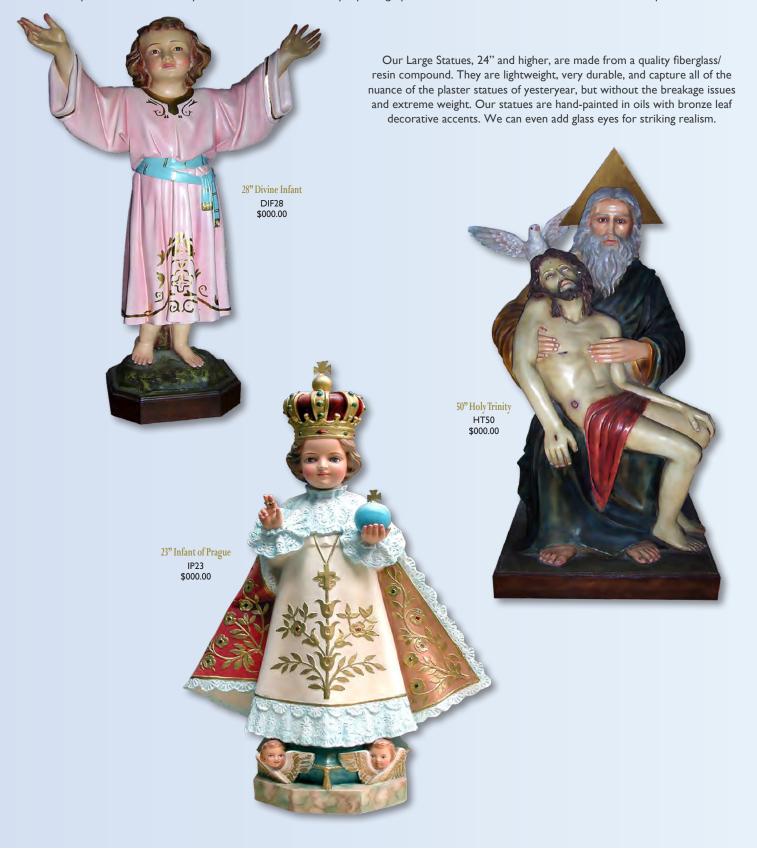

#### Santa Teresita Creating Beautiful Quality Statuary with Fidelity and Integrity

For three generations at Santa Teresita, our skilled artisans consistently create beautiful devotional statuary for churches, chapels, schools, hospitals, and private homes. From start to finish, each piece is produced in our studio in Peru, with careful attention to every detail. All of our statuary can be customized with colors and finishes to provide complete customer satisfaction. We can even provide a degree of alteration to our stock models. One of the hallmarks of Santa Teresita is our ability to provide custom statuary of almost any size. If a customer desires a particular statue with specific dimensions, from a simple photograph, Santa Teresita can create a one-of-a-kind masterpiece.

Our Large Statues, 24" and higher, are made from a quality fiberglass/resin compound. They are lightweight, very durable, and capture all of the nuance of the plaster statues of yesteryear, but without the breakage issues and extreme weight. Our statues are hand-painted in oils with bronze leaf decorative accents. We can even add glass eyes for striking realism.